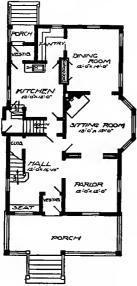

Design No. 2003

First Floor Plan

Second Floor Plan

#### Size: Width, 19 feet 10 inches; length, 38 feet, exclusive of porches

Blue prints consist of basement plan; first and second floor plans; front, two side elevations; wall sections and all necessary interior details. Specifications consist of about twenty pages of typewritten matter.

Full and complete working plans and specifications of this house will be furnished for \$5.00. Cost of this house is from about \$2,550,00 to about \$2,800.00, according to the locality in which it is built.

#### PRICE

of Blue Prints, together with a complete set of typewritten specifications is

ONLY

\$5.00

We mail Plans and Specifications the same day order is received.

tions is

Design No. 2034

First Floor Plan